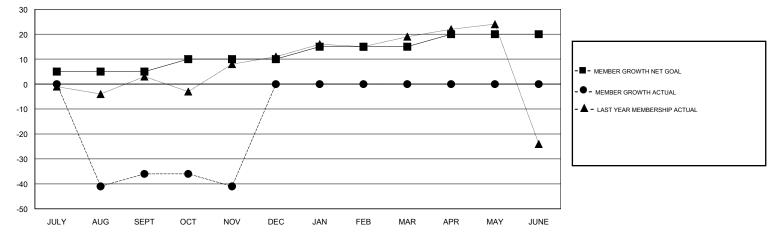

### LOCATION NETHERLANDS

GMT CA

| Clubs<br>RESULTS FOR 2018-2019 |   |   |   | Members<br>RESULTS FOR 2018-2019 |   |    |    |
|--------------------------------|---|---|---|----------------------------------|---|----|----|
|                                |   |   |   |                                  |   |    |    |
| JULY/AUG/SEPT                  | 0 | 0 | 0 | JULY/AUG/SEPT                    | 5 | 28 | 63 |
| OCT/NOV/DEC                    | 0 | 0 | 0 | OCT/NOV/DEC                      | 5 | 17 | 20 |
| JAN/FEB/MAR                    | 0 | 0 | 0 | JAN/FEB/MAR                      | 5 | 0  | 0  |
| APR/MAY/JUNE                   | 0 | 0 | 0 | APR/MAY/JUNE                     | 5 | 0  | 0  |

GOALS AND ACTUAL MEMBERS CUMULATIVE

| DROPPED CLUBS: 0 | 28 CLUBS OF 81 ADDED 1 OR MORE<br>NEW MEMBERS | GENDER DISTRIBUTION<br>MALE 1,712 (85.17%)                    |  |
|------------------|-----------------------------------------------|---------------------------------------------------------------|--|
| DROPPED MEMBERS  |                                               | FEMALE 298 (14.83%)<br>Women Percentage Fiscal Year Goal: 16% |  |
| DECEASED 7       | CLICK HERE FOR CUMULATIVE                     | TOTAL FAMILY UNIT MEMBERS                                     |  |
| CLUB CANCELLED 0 | MEMBERSHIP DATA                               | FAMILY MEMBERS PAYING HALF<br>DUES                            |  |
| OTHER 76         |                                               |                                                               |  |
| TOTAL 83         |                                               |                                                               |  |